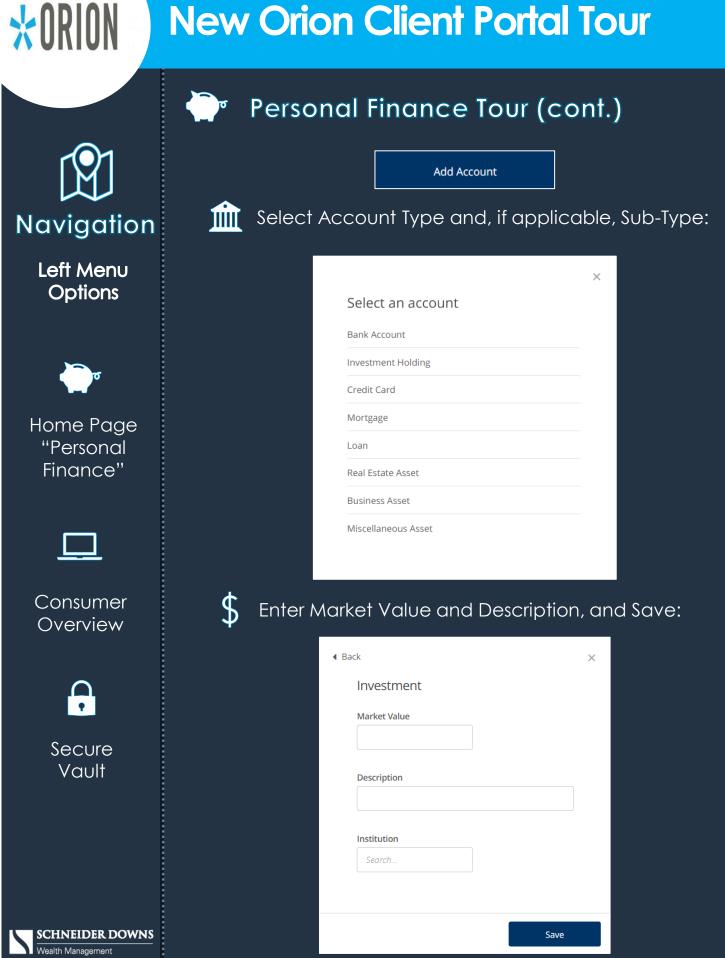

## **New Orion Client Portal Tour**



## **New Orion Client Portal Tour**



## **New Orion Client Portal Tour**



## Secure Vault Tour

| 9        | Document Vault                                           |                        |           |   |
|----------|----------------------------------------------------------|------------------------|-----------|---|
| <u>ش</u> | Home Folder                                              |                        |           |   |
| •        | 🕼 Upload 🗈 New Folder                                    |                        |           |   |
|          | DOCUMENTS                                                | MODIFIED               | FILE SIZE |   |
|          | Portfolio Statements                                     |                        |           |   |
|          | SD Wealth Management ADV Part 2B December 2020