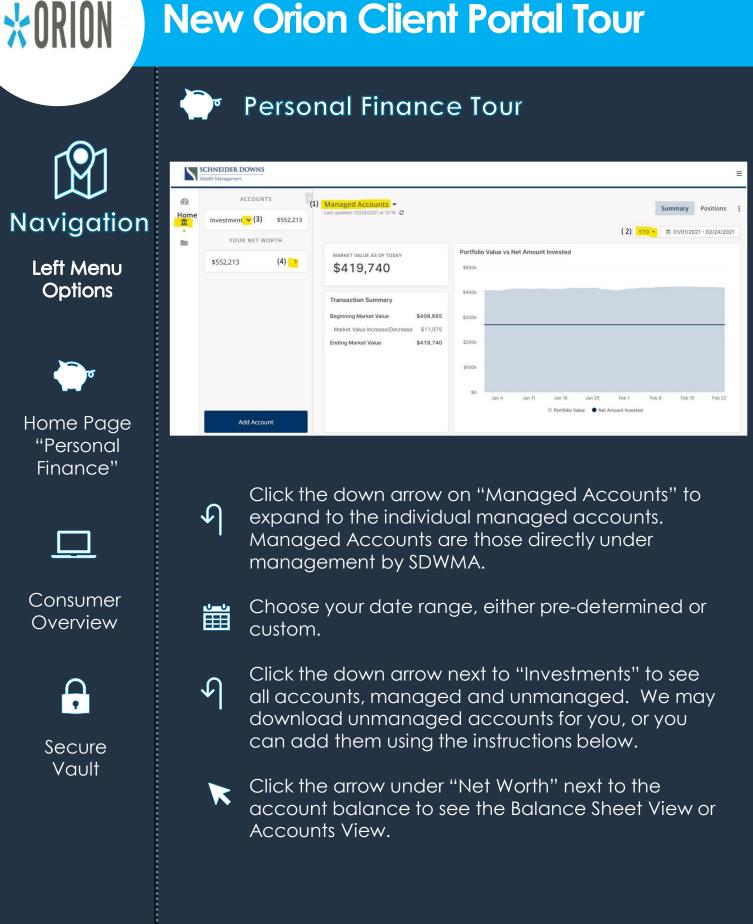

## **New Orion Client Portal Tour**



## **New Orion Client Portal Tour**



## **New Orion Client Portal Tour**



## Secure Vault Tour

| 9        | Document Vault                                           |                        |           |   |
|----------|----------------------------------------------------------|------------------------|-----------|---|
| <u>ش</u> | Home Folder                                              |                        |           |   |
| •        | 🕼 Upload 🗈 New Folder                                    |                        |           |   |
|          | DOCUMENTS                                                | MODIFIED               | FILE SIZE |   |
|          | Portfolio Statements                                     |                        |           |   |
|          | SD Weal